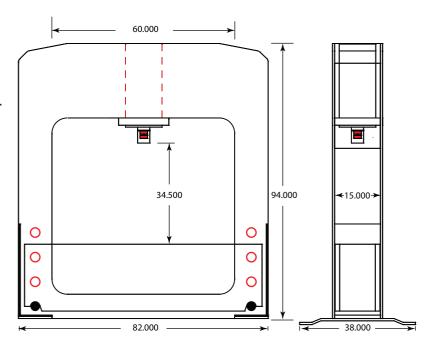

able operation.}}$
- √ **Self-locking** table design eliminates lateral movement.
- √ Double-acting cylinder permits pulling as well as pressing ram action.
- √ Hydraulic power-lift for vertical displacement of table.
- $\sqrt{\text{Pressure regulator}}$  to limit the ram pressure.
- √ Cylinder activation is fingertip controlled, the more the hand lever is engaged the more the ram movement is accelerated. This allows the operator to control the proper speed for the task.
- $\sqrt{\text{High capacity }}$  20 GAL. hydraulic oil reservoir.
- √ Low pressure hydraulic system maintains lower oil temperatures, resulting in higher efficiency and safer operation.
- √ All hydraulic and mechanical parts are standard in the industry, and available throughout North America.

# **DIMENSIONS (INCHES)**



### **AVAILABLE OPTIONS**

- VB-150 V BLOCKS matched pair.
- **FSG-150** Front safety guard for operator protection.
- **FPS-150 Foot pedal-**electric solenoid valve for hands-free operation, c/w electric control panel.
- 10-230-1 10 HP 230 VOLTS 1 PHASE 41 AMPS.
- **ASC-150** Adjustable stroke control c/w foot pedal-electric solenoid valve, speed control and electric control panel.
- **SSE-150** Stop / Start c/w emergency stop button, wired direct to motor.

Custom designs available We Build Them your Way!